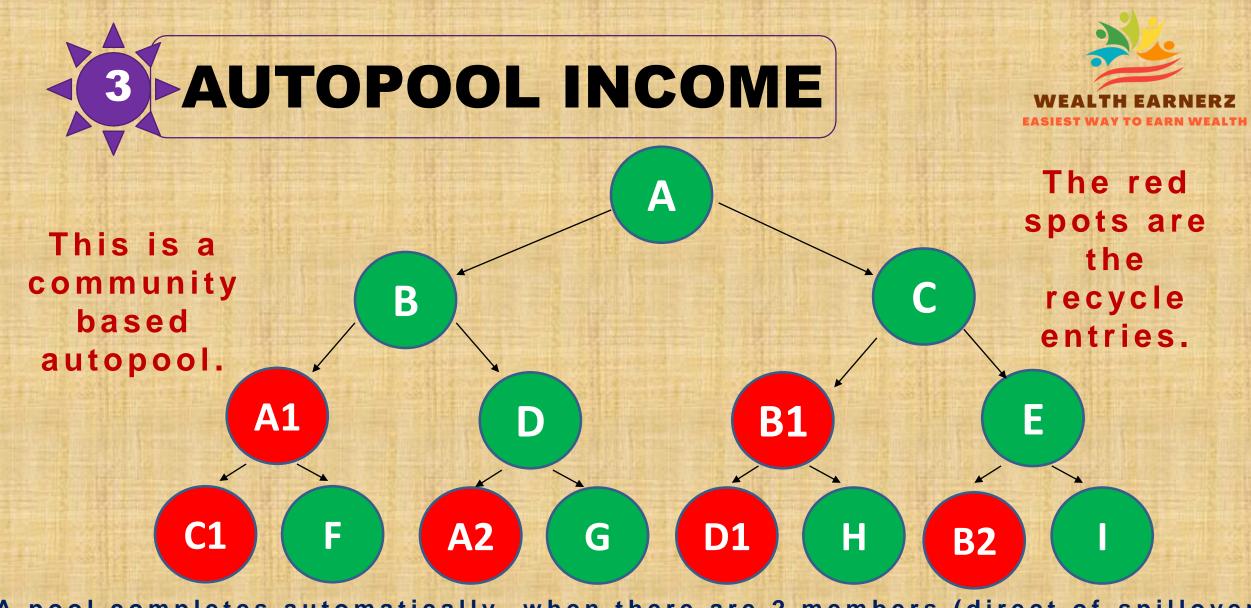

A pool completes automatically, when there are 2 members (direct of spillover from community) under a members position in the pool. Once pool is completed, 36 TRON is credited to that members account whose pool is completed.

EACH POSITION A MEMBER ACTIVATES IN THE SYSTEM CAN RECYCLE A MAXIMUM OF 15 TIMES ONLY.

EACH RECYCLE GIVES AN INCOME OF 36 TRONS.

**SO MAX INCOME EACH POSITION CAN EARN IS 15 TIMES X 36 TRONS = 540 TRONS.** 

EACH POSITION OF 90 TRON = MAXIMUM 540 TRON INCOME